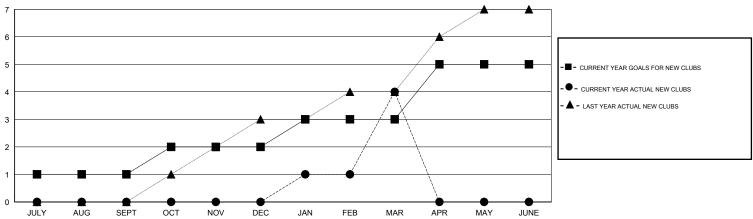

### GOALS AND ACTUAL NEW CLUBS CUMULATIVE

# LOCATION INDONESIA

GMT CA 7

|                             |                  | Clubs             |                  |                  | Members  RESULTS FOR 2014-2015 |                    |                                     |                    |                  |
|-----------------------------|------------------|-------------------|------------------|------------------|--------------------------------|--------------------|-------------------------------------|--------------------|------------------|
|                             | RESU             | LTS FOR 2014-2015 | i                |                  |                                |                    |                                     |                    |                  |
| QUARTER                     | NEW CLUB<br>GOAL | NEW CLUBS         | DROPPED<br>CLUBS | NET<br>GAIN/LOSS | QUARTER                        | NEW MEMBER<br>GOAL | CHARTER AND<br>NEW MEMBERS<br>ADDED | DROPPED<br>MEMBERS | NET<br>GAIN/LOSS |
| JULY/AUG/SEPT               | 1                | 0                 | 0                | 0                | JULY/AUG/SEPT                  | 90                 | 21                                  | 46                 | -25              |
| OCT/NOV/DEC                 | 1                | 0                 | 4                | -4               | OCT/NOV/DEC                    | 50                 | 91                                  | 211                | -120             |
| JAN/FEB/MAR<br>APR/MAY/JUNE | 1<br>2           | 0                 | 0                | 0                | JAN/FEB/MAR<br>APR/MAY/JUNE    | 50<br>115          | 169<br>0                            | 50<br>0            | 119<br>0         |