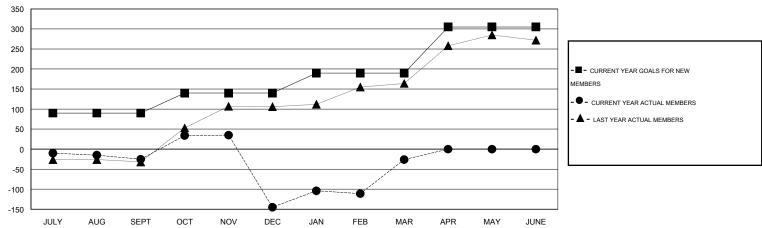

#### GOALS AND ACTUAL MEMBERS CUMULATIVE

| DROPPED CLUBS: 4  DROPPED MEMBERS |                 | 35 CLUBS OF 65 ADDED 1 OR MORE NEW MEMBERS | GENDER DISTRIBUT  MALE  FEMALE        | FION<br>812 (43.15%)<br>1,070 (56.85%) |            |
|-----------------------------------|-----------------|--------------------------------------------|---------------------------------------|----------------------------------------|------------|
| DECEASED  CLUB CANCELLED  OTHER   | 1<br>122<br>184 | CLICK HERE FOR HEALTH ASSESSMENT DATA      | FAMILY UNIT MEMBERS HEAD OF HOUSEHOLD |                                        | 339<br>156 |
| TOTAL                             | 307             |                                            | NON-HEAD OF HOUSEHOLD                 | )                                      | 183        |

# LOCATION INDONESIA

GMT CA 7

|                             |                  | Clubs             |                  |                  | Members  RESULTS FOR 2014-2015 |                    |                                     |                    |                  |
|-----------------------------|------------------|-------------------|------------------|------------------|--------------------------------|--------------------|-------------------------------------|--------------------|------------------|
|                             | RESU             | LTS FOR 2014-2015 | i                |                  |                                |                    |                                     |                    |                  |
| QUARTER                     | NEW CLUB<br>GOAL | NEW CLUBS         | DROPPED<br>CLUBS | NET<br>GAIN/LOSS | QUARTER                        | NEW MEMBER<br>GOAL | CHARTER AND<br>NEW MEMBERS<br>ADDED | DROPPED<br>MEMBERS | NET<br>GAIN/LOSS |
| JULY/AUG/SEPT               | 1                | 0                 | 0                | 0                | JULY/AUG/SEPT                  | 90                 | 21                                  | 46                 | -25              |
| OCT/NOV/DEC                 | 1                | 0                 | 4                | -4               | OCT/NOV/DEC                    | 50                 | 91                                  | 211                | -120             |
| JAN/FEB/MAR<br>APR/MAY/JUNE | 1<br>2           | 0                 | 0                | 0                | JAN/FEB/MAR<br>APR/MAY/JUNE    | 50<br>115          | 169<br>0                            | 50<br>0            | 119<br>0         |